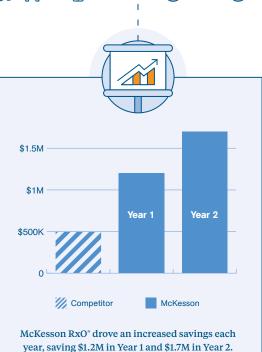

#### **Results**

The winning combination of data-driven projections and handson customer service enabled PAP Recovery to recover \$3M since the program launch, a 280% average annual increase in savings. In addition, the health system determined that McKesson's PAP Recovery brought in a higher volume and more diverse set of pharmaceuticals than its current distributor. Since McKesson outperformed the original distributor's projections at such a successful rate, the PAP Recovery solution is now rolled out to each new site the health system acquires.