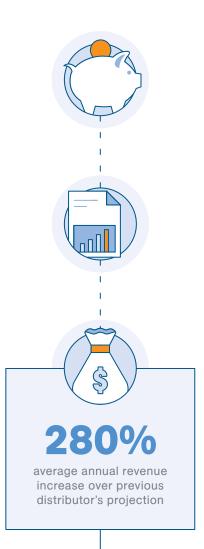

#### IMPACT THAT COUN

- \$3M in drug spend savings in first two years
- 280% average annual revenue increase over previous distributor's projection
- 1,540 patients assisted
- 420% average ROI since program launch

#### **Results**

The winning combination of data-driven projections and handson customer service enabled PAP Recovery to recover \$3M since the program launch, a 280% average annual increase in savings. In addition, the health system determined that McKesson's PAP Recovery brought in a higher volume and more diverse set of pharmaceuticals than its current distributor. Since McKesson outperformed the original distributor's projections at such a successful rate, the PAP Recovery solution is now rolled out to each new site the health system acquires.